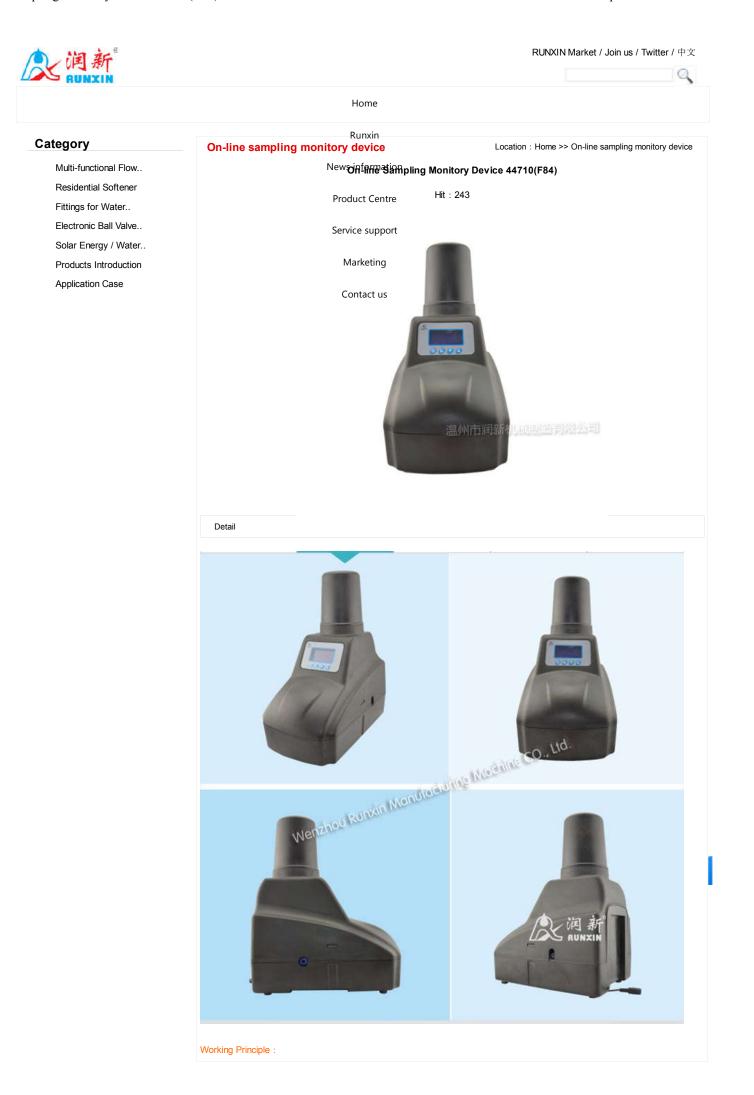

On-line Sampling Monitory Device 44710(F84) - Wenzhou Runxin Mac...

The on-line monitoring instrument for water hardness is a device which detects the softened water regularly according to EDITA Triation By Shing and Shing a

## Technical Parameters :

| •Water pressure0.1—0.4MPa                            |
|------------------------------------------------------|
| ●Water temperature5℃-50℃                             |
| Transformer OutputDC12V/1.5A                         |
| •Inlet water turbidity<2FTU                          |
| Inlet waterNo corrosive acid or alkaline composition |
| ●Inlet                                               |
| •Drainφ8gas-type fitting                             |
| •Flow Meter Inlet1"F                                 |
| •Flow Meter Drain1"M                                 |
| •Sample connectionφ6gas-type fitting                 |
| ●Hardness of the outlet water≥0.03 mmol/L            |

## Product Characteristics :

•It adopts hermetic head faces with high degree pottery and has reliable sealing

- •It combines with Emptying A, Washing A, Emptying B, Input reagent, Input water, Testing, and Washing B
- •There are high-precision through-holes in the reagent bottle, feeding in reagent accurately
- •Overall processes achieve intelligent control

•It can adjust the monitoring time according to the water quality and the usage condition of device, so as to make full use of reagent

•Long outage indicator, when power on, the program will return to the emptying status and device start monitoring again, avoiding the misinformation caused by power off

## Main Application & Applicability :

The Online Monitoring Instrument is an instrument which can automatically monitor the hardness of water from softener, and control softener to regenerate.

Be suitable for engineering system that need to online control the hardness of softener.